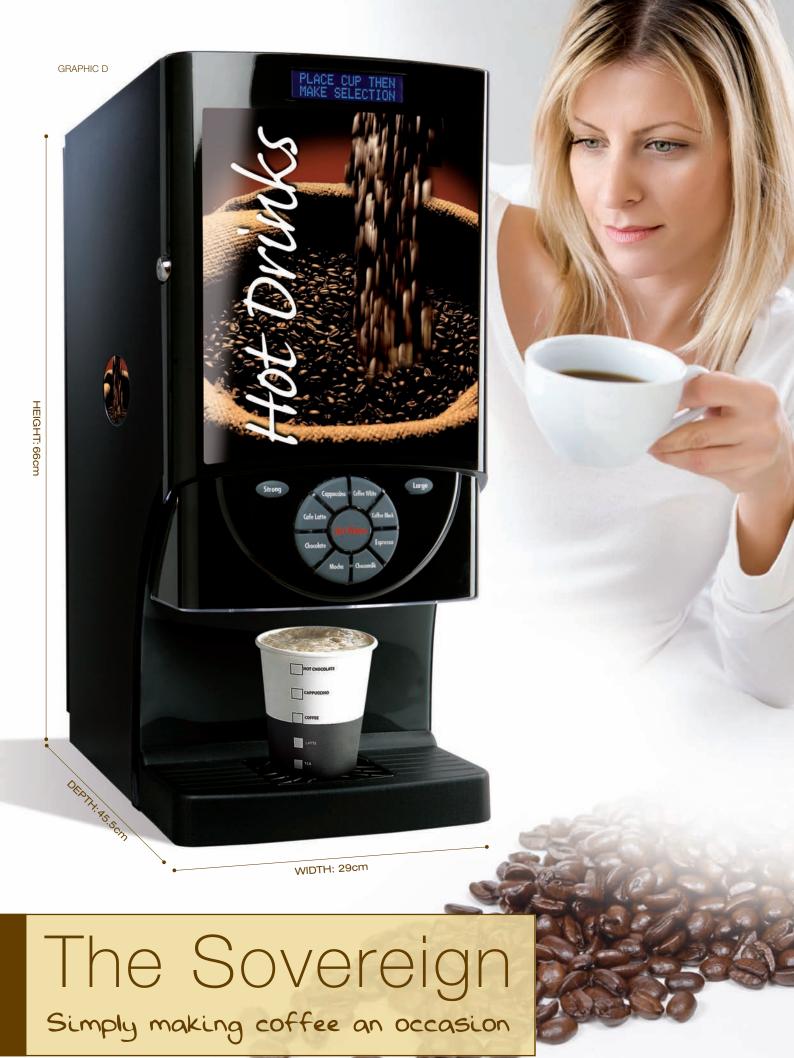

# The Sovereign Simply making coffee an occasion

## Seeing is believing!

Reigning supreme in the market for mid-sized, 3 canister, soluble tabletop machines -

More capacity, more features, more style - all in an amazing 66cm/29cm/45.5cm package. Simply the best value for money in today's competitive marketplace.

### Features

- Built-in menu including strong and large drinks
- Full audit facility
- New high speed delivery/ whipping system
- Advanced solid state heating 3kw (13a)
- Programming in grams & millilitres
- Pre-loaded drink defaults
- Low voltage (12v) D.C control system
- Mains water or pumped versions available

Technical Data

Drink Throughput: 240 @ 3kw

black coffee p/hour

■ Height: 66cm

■ Depth: 45.5cm

■ Width: 29cm

■ Weight: 25kg

- 8 premium drinks
- Hot water on demand or measured
- Strong and large options built in as standard
- Compact size
- All new 2 line, 32 character white on black L.C.D display
- All zintec chassis/polycarbonate door
- New paint finish using metallic/polyester
- New backlit front graphics (4 options)
- Personalised front graphics at no extra cost (with supplied artwork)