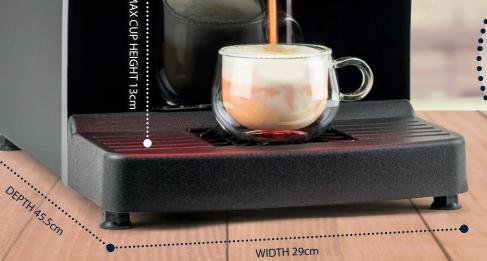

#### **Technical Data**

Height: 66cm

Depth: 45.5cm

29cm

Width:

Max Cup Height: 13cm

Weight: 25kg

Drink Throughput: 240 @ 3kw black coffee p/hour