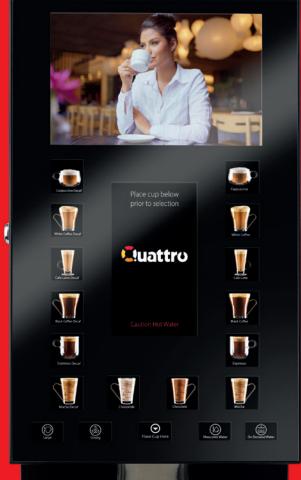

### A dispenser with touch of real class

For further information or a demonstration contact your distributor:

Boasting a sleek, wipe clean fascia with soft touch, illuminated button technology the Quattro Media guides you through drink selection and delivery effortlessly via a central 85 x 155mm HD video panel.

The Quattro Media also incorporates an ultra crisp 130 x 260mm 10.1 HD TFT media screen, which can be used for almost unlimited video lengths, running photo books or slide shows. All of this can be swiftly updated via an easily accessible SD card to reflect new seasonal offers and campaigns to any non-machine specific advertising, making this a very powerful sales tool in its own right.

#### **Drinks Selection**

Café Latté Espresso

CappuccinoChocolate

MochaHot Water

Chocomilk

on demand

Coffee Black

Hot Water

Coffee White

measured

**Includes Decaf options** 

**CAPPUCCINO** 

**ESPRESSO** 

**CHOCOLATE** 

**BLACK COFFEE** 